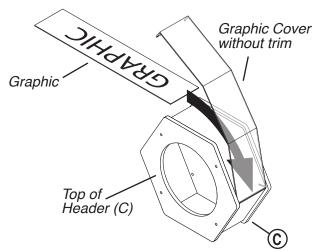

9 Turn **Header (C)** so side *without* trim is up as shown below. Keep other end of graphic cover hooked into header. Slide graphic under graphic cover until end of graphic is butted to the bend of tab at other end of cover.