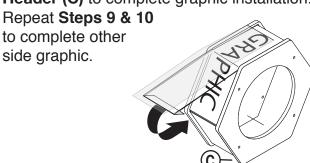

Hook graphic cover tab back into slot on **Header (C)** to complete graphic installation.

(11) Lower Header (C) onto tower assembly as shown to the left.

lue Mountain Modular Merchandiser - Large

Page 4 of 5