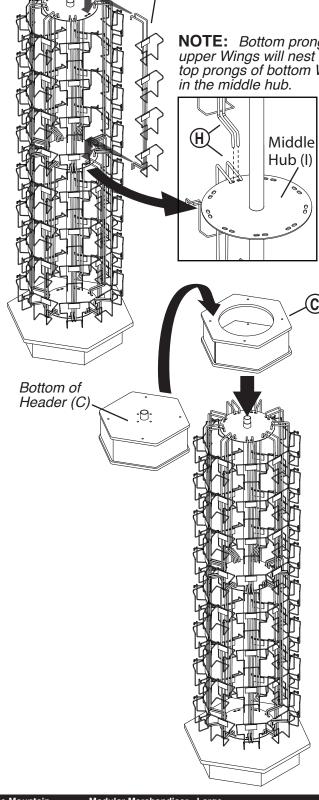

Install lower (9) Wings (H). Hook bottom (longer) prongs into the bottom Hub (I), then tilt up and hook upper prongs into middle Hub (I).

**Note:** Alternate Wings on either side of Hub to maintain balance.

Hook graphic cover tab back into slot on **Header (C)** to complete graphic installation.

(11) Lower Header (C) onto tower assembly as shown to the left.

lue Mountain Modular Merchandiser - Large

Page 4 of 5