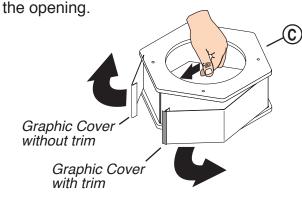

#### **INSTALLING GRAPHICS**

7 Install upper (9) Wings (H).
Hook bottom (longer) prongs into the middle Hub (I), then tilt up and hook upper prongs into top Hub (I).

8 To remove graphic covers from **Header (C)** reach into center of **Header (C)** and push tabs out through the opening