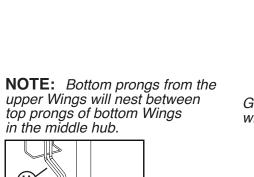

Install lower (9) Wings (H). Hook bottom (longer) prongs into the bottom Hub (I), then tilt up and hook upper prongs into middle Hub (I).

**Note:** Alternate Wings on either side of Hub to maintain balance.