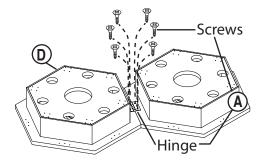

#### **Base Bottom View**

B Flip Bases (D) upside down and connect Hinge with (6) Screws from Connector Hinge Kit (A) into pre-drilled holes.

Remove Hinge Pins, from Hinges, flip Bases (D) back over.

Blue Mountain