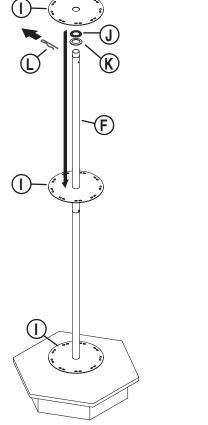

#### LARGE DISPLAY ASSEMBLY

- 1 Attach Lower Pole (G) to Base (D) with (4)
  Base Flange Screws (B)
  using Hex-Wrench (E).
  - B B
- Remove Cotter Pin (L)
  from Upper Pole (F).
  Slide (1) Washer (K), (1)
  Bearing (J) and second
  Hub (I) over Upper Pole (F).

Install lower (9) Wings (H). Hook bottom (longer) prongs into the bottom Hub (I), then tilt up and hook upper prongs into middle Hub (I).

**Note:** Alternate Wings on either side of Hub to maintain balance.

TOP

**(G)** 

Insert Upper Pole (F)

into Lower Pole (G)

until seated.

Replace Cotter Pin (L) into the hole at the top of Upper Pole (F). Slide (1) Washer (K), (1) Bearing (J) and third Hub (I) over Upper Pole (F) and onto pin at top of pole.