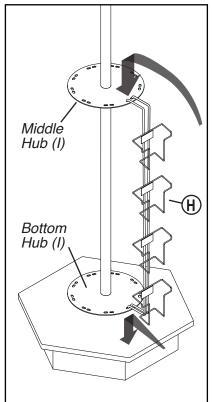

Install lower (9) Wings (H). Hook bottom (longer) prongs into the bottom Hub (I), then tilt up and hook upper prongs into middle Hub (I).

**Note:** Alternate Wings on either side of Hub to maintain balance.

#### **INSTALLING GRAPHICS**

7 Install upper (9) Wings (H).
Hook bottom (longer) prongs into the middle Hub (I), then tilt up and hook upper prongs into top Hub (I).

8 To remove graphic covers from **Header (C)** reach into center of **Header (C)** and push tabs out through the opening