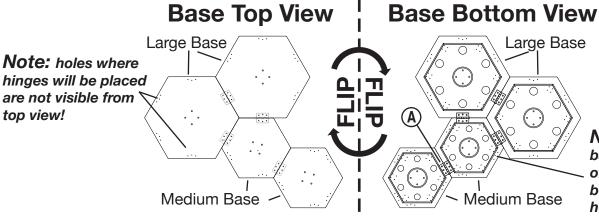

# If you set up Multiple Fixtures together - START HERE If not connecting bases see page three

**TOOLS REQUIRED: #2 Phillips Screwdriver** 

A Determine arrangement of fixtures. See sample configuration shown below.

**Note:** The Medium base hinge holes are offset so bases must be rotated until holes align.

Hinge

Hinge Pin

Bottom View