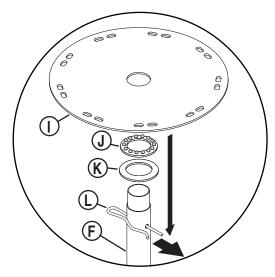

#### LARGE DISPLAY ASSEMBLY

- 1 Attach Lower Pole (G) to Base (D) with (4)
  Base Flange Screws (B)
  using Hex-Wrench (E).
  - B B
- Remove Cotter Pin (L)
  from Upper Pole (F).
  Slide (1) Washer (K), (1)
  Bearing (J) and second
  Hub (I) over Upper Pole (F).

TOP

**(G)** 

Insert Upper Pole (F)

into Lower Pole (G)

until seated.

Replace Cotter Pin (L) into the hole at the top of Upper Pole (F). Slide (1) Washer (K), (1) Bearing (J) and third Hub (I) over Upper Pole (F) and onto pin at top of pole.