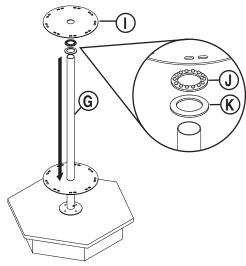

#### LARGE DISPLAY ASSEMBLY

- 1 Attach Lower Pole (G) to Base (D) with (4)
  Base Flange Screws (B)
  using Hex-Wrench (E).
  - B B
- Remove Cotter Pin (L)
  from Upper Pole (F).
  Slide (1) Washer (K), (1)
  Bearing (J) and second
  Hub (I) over Upper Pole (F).

TOP

**(G)** 

Insert Upper Pole (F)

into Lower Pole (G)

until seated.

Replace Cotter Pin (L) into the hole at the top of Upper Pole (F). Slide (1) Washer (K), (1) Bearing (J) and third Hub (I) over Upper Pole (F) and onto pin at top of pole.