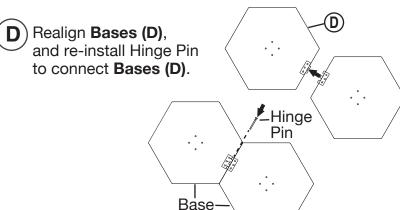

#### **Base Bottom View**

B Flip Bases (D) upside down and connect Hinge with (6) Screws from Connector Hinge Kit (A) into pre-drilled holes.

Remove Hinge Pins, from Hinges, flip Bases (D) back over.

Blue Mountain